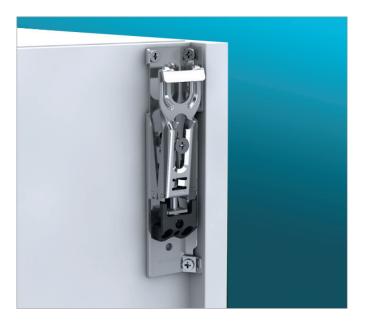

# /S TOP<sup>®</sup> Hang 64

## DETAILS

- 6401: Load capacity of up to 130 kg per wall cabinet as per DIN EN 15939
- 6402: Load capacity of up to 178 kg per wall cabinet as per DIN EN 15939
- Offset bearing arm
- Including tool-free safety lock
- Concealed installation independent of the top cabinet panel
- If SH-6402 is used, additional fixing on top panel possible
- Suitable for VS suspension rail and wall hook
- Load distribution on 3 mounting studs and chipboard screws
- Low space requirements of only 16 mm behind the back panel
- Automated installation possible
- With spacer for safe rail suspension
- Cover caps for back panel in two colours