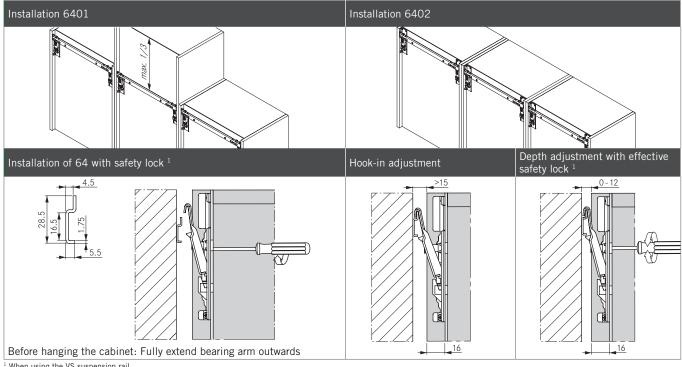

### ASSEMBLY AND INSTALLATION INSTRUCTIONS

<sup>1</sup> When using the VS suspension rail

#### ASSEMBLY AND INSTALLATION INSTRUCTIONS

All dimensions in millimetres

NOTES

VAUTH-SAGEL \ Neue Straße 27, 33034 Brakel-Erkeln \ Phone: +49 5272 601-01 \ Fax: +49 5272 601-193 \ E-mail: vs@vauth-sagel.com